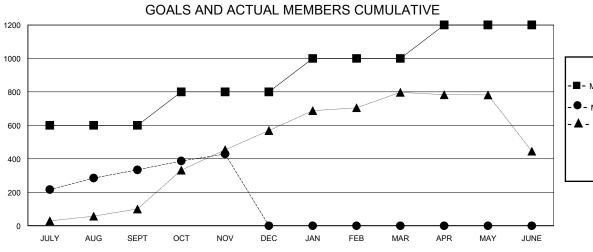

## District 318 D

GMT: LOCATION INDIA GMT CA

|               |               |             | _             |                       |                        |                         |                                                    |
|---------------|---------------|-------------|---------------|-----------------------|------------------------|-------------------------|----------------------------------------------------|
|               | Club          | s           |               | Members               |                        |                         |                                                    |
|               | RESULTS FOR   | R 2023-2024 |               | RESULTS FOR 2023-2024 |                        |                         |                                                    |
| QUARTER       | NEW CLUB GOAL | NEW CLUBS   | DROPPED CLUBS | QUARTER MEME          | BER GROWTH NET<br>GOAL | MEMBER GROWTH<br>ACTUAL | DROPPED<br>MEMBERS ACTUAL<br>(including transfers) |
| JULY/AUG/SEPT | 6             | 6           | 0             | JULY/AUG/SEPT         | 600                    | 476                     | 125                                                |
| OCT/NOV/DEC   | 3             | 3           | 0             | OCT/NOV/DEC           | 200                    | 181                     | 80                                                 |
| JAN/FEB/MAR   | 3             | 0           | 0             | JAN/FEB/MAR           | 200                    | 0                       | 0                                                  |
| APR/MAY/JUNE  | 3             | 0           | 0             | APR/MAY/JUNE          | 200                    | 0                       | 0                                                  |

## GOALS AND ACTUAL NEW CLUBS CUMULATIVE

**NEW MEMBERS** 

|   | - |                                   |
|---|---|-----------------------------------|
|   |   | -■- MEMBER GROWTH NET GOAL        |
|   |   | - ● - MEMBER GROWTH ACTUAL        |
|   |   | - ▲ - LAST YEAR MEMBERSHIP ACTUAL |
|   |   |                                   |
|   |   |                                   |
|   | L |                                   |
|   |   |                                   |
|   |   |                                   |
| _ |   |                                   |