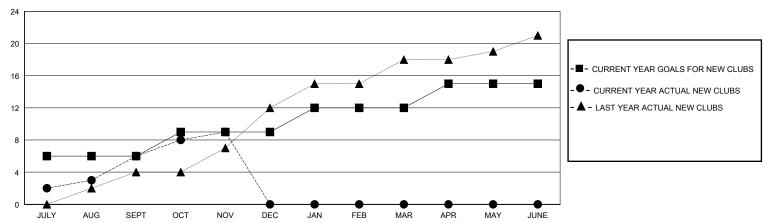

## District 318 D

GMT: LOCATION INDIA GMT CA

|               |               |             | _             |                       |                        |                         |                                                    |
|---------------|---------------|-------------|---------------|-----------------------|------------------------|-------------------------|----------------------------------------------------|
|               | Club          | s           |               | Members               |                        |                         |                                                    |
|               | RESULTS FOR   | R 2023-2024 |               | RESULTS FOR 2023-2024 |                        |                         |                                                    |
| QUARTER       | NEW CLUB GOAL | NEW CLUBS   | DROPPED CLUBS | QUARTER MEME          | BER GROWTH NET<br>GOAL | MEMBER GROWTH<br>ACTUAL | DROPPED<br>MEMBERS ACTUAL<br>(including transfers) |
| JULY/AUG/SEPT | 6             | 6           | 0             | JULY/AUG/SEPT         | 600                    | 476                     | 125                                                |
| OCT/NOV/DEC   | 3             | 3           | 0             | OCT/NOV/DEC           | 200                    | 181                     | 80                                                 |
| JAN/FEB/MAR   | 3             | 0           | 0             | JAN/FEB/MAR           | 200                    | 0                       | 0                                                  |
| APR/MAY/JUNE  | 3             | 0           | 0             | APR/MAY/JUNE          | 200                    | 0                       | 0                                                  |